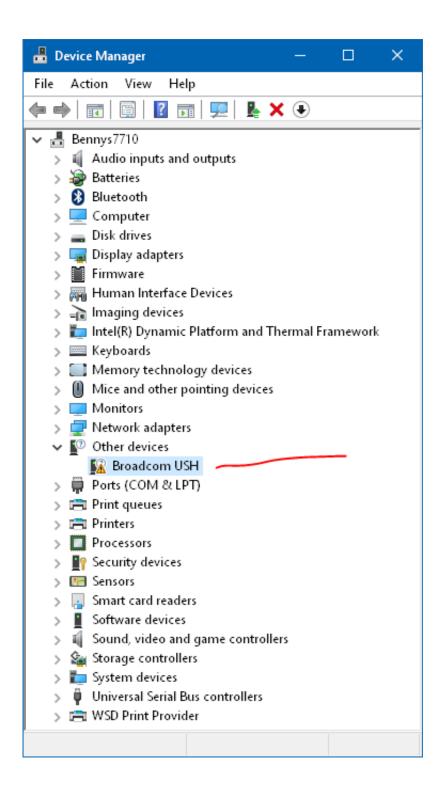

b

35103813

Yulia Gapeenko | Dreamstime.com

Dell M6500 Broadcom Ush Driver Download

Dell M6500 Broadcom Ush Driver Download

35103813

Yulia Gapeenko | Dreamstime.com

Download and install the Broadcom USH drivers (Unified Security Hub w/swipe sensor drivers) and resolve unknown device issues.. With the different devices, they can have the same driver, it's because they all use the same chip manufacturer.

Dell M6500 Broadcom UshShinekumar wrote: Hi Grey, Thanks for your reply, there are so many drivers and can you tell me which one has to be installed? As an IT Pro in this community, you should be able to do this... I cannot, without having the system in front of me or performing a screen share (and charging you as a customer for my time), give you any more information than I already have.. Broadcom USH WIN7 WIN8 x64 Latitude E4300 Latitude E4310 Latitude E6220 Latitude E6230 Latitude E6320 Latitude E6330 Latitude E6400 ATG Latitude E6400 XFR Latitude E6410 Latitude E6410 ATG Latitude E6420 ATG Latitude E6420 XFR Latitude E6430 Latitude E6430 ATG Latitude E6440 Latitude E6500 Latitude E6510 Latitude E6520 Latitude E6530 Latitude E6540 Latitude E7240 Latitude E7440 Latitude XT3 Precision M4500 Precision M4600 Precision M4700 Precision M6500 Precision M6600 Precision M6700.. If your driver isn't working, use the driver having the same OEM with the your laptop/desktop brand name. Elmer: Mindjet Mindmanager For Mac