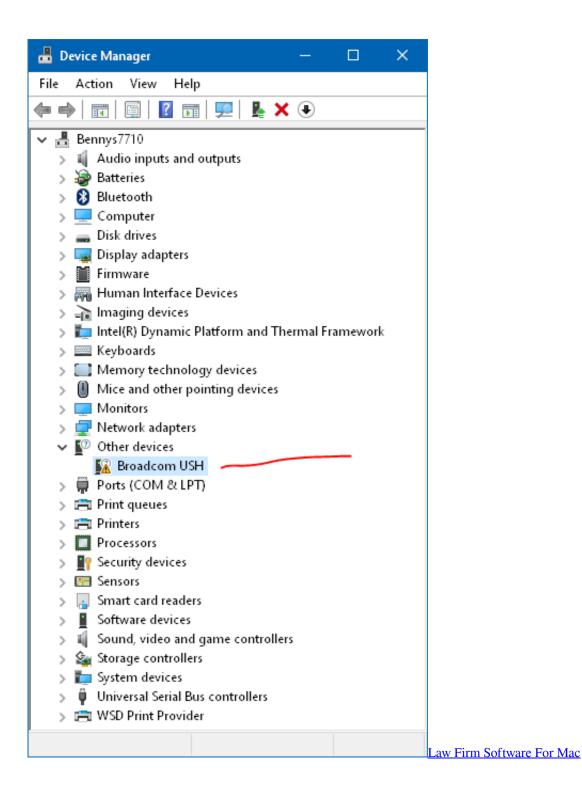

b

35103813

Yulia Gapeenko | Dreamstime.com

Dell M6500 Broadcom Ush Driver Download

Dell M6500 Broadcom Ush Driver Download

35103813

Yulia Gapeenko | Dreamstime.com

Download and install the Broadcom USH drivers (Unified Security Hub w/swipe sensor drivers) and resolve unknown device issues.. With the different devices, they can have the same driver, it's because they all use the same chip manufacturer.

Dell M6500 Broadcom UshShinekumar wrote: Hi Grey, Thanks for your reply, there are so many drivers and can you tell me which one has to be installed? As an IT Pro in this community, you should be able to do this... I cannot, without having the system in front of me or performing a screen share (and charging you as a customer for my time), give you any more information than I already have.. Broadcom USH WIN7 WIN8 x64 Latitude E4300 Latitude E4310 Latitude E6220 Latitude E6230 Latitude E6320 Latitude E6330 Latitude E6400 ATG Latitude E6400 XFR Latitude E6410 Latitude E6410 ATG Latitude E6420 ATG Latitude E6420 XFR Latitude E6430 Latitude E6430 ATG Latitude E6440 Latitude E6500 Latitude E6510 Latitude E6520 Latitude E6530 Latitude E6540 Latitude E7240 Latitude E7440 Latitude XT3 Precision M4500 Precision M4600 Precision M4700 Precision M6500 Precision M6600 Precision M6700.. If your driver isn't working, use the driver having the same OEM with the your laptop/desktop brand name. Elmer: Mindjet Mindmanager For Mac